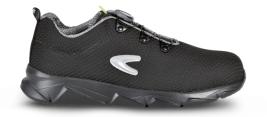

## Total Black Safety Shoe

Art nr: 1001125 Previous art. nr: 31514-000

ộ ộ

Ultra-lightweight protective footwear made from innovative, sustainable materials. In size 42, the shoe weighs just 460 g. Upper in TECHSHELL, a strong, innovative material with high resistance to wear and tearing while retaining its good water resistance and breathability. Interior made of breathable material. Fibreglass toe cap and punctureresistant fabric sole. Innovative BOA® lacing system. XL EXTRALIGHT® sole ensures unsurpassed comfort and superb shock absorption.